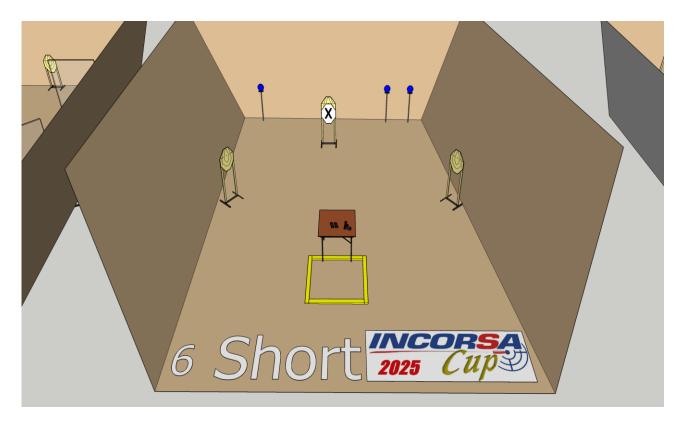

|   |
| Condition              |                                                                       |   |
| Start Position         | Standing within the designated area as demonstrated                   |   |
| Time Starts            | Audible signal                                                        |   |
| Procedure              | At the start signal, engage targets                                   |   |
| Briefing               | Safety angles – 90° left, 90° right, and top of the backstop. We will |   |
|                        | start scoring while you're still shooting. Feel free to send your     |   |
|                        | delegate with us to verify your scores.                               |   |









| Targets                | IPSC Targets                                                          | 3                                                        |  |
|------------------------|-----------------------------------------------------------------------|----------------------------------------------------------|--|
|                        |                                                                       |                                                          |  |
|                        | IPSC Metal Plates                                                     | 3                                                        |  |
|                        | No Shoots                                                             | 1