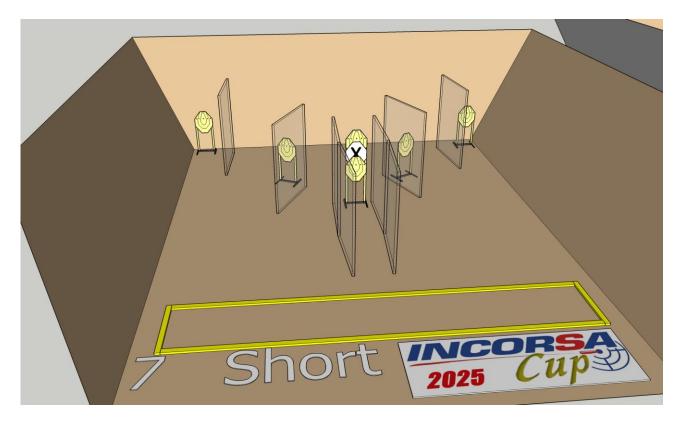

### Stage 9

## Wykrojniki.pl

| Targets                | IPSC Targets                                                          | 13 |
|------------------------|-----------------------------------------------------------------------|----|
|                        | IPSC Mini Poppers                                                     | 3  |
|                        | IPSC Metal Plates                                                     | 3  |
|                        | No Shoots                                                             | 3  |
| Number of rounds to be | 32                                                                    |    |
| scored                 |                                                                       |    |
| Handgun Ready          |                                                                       |    |
| Condition              |                                                                       |    |
| Start Position         | Standing within the designated area as demonstrated                   |    |
| Time Starts            | Audible signal                                                        |    |
| Procedure              | At the start signal, engage targets                                   |    |
| Briefing               | Safety angles – 90° left, 90° right, and top of the backstop. We will |    |
|                        | start scoring while you're still shooting. Feel free to send your     |    |
|                        | delegate with us to verify your scores.                               |    |