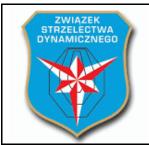

| Targets                | IPSC Targets                                                          | 3                                                        |  |
|------------------------|-----------------------------------------------------------------------|----------------------------------------------------------|--|
|                        |                                                                       |                                                          |  |
|                        | IPSC Metal Plates                                                     | 3                                                        |  |
|                        | No Shoots                                                             | 1                                                        |  |
| Number of rounds to be | 9                                                                     |                                                          |  |
| scored                 |                                                                       |                                                          |  |
| Handgun Ready          | Handgun is on the table on t                                          | Handgun is on the table on the marker, muzzle is pointed |  |
| Condition              | downrange, handgun is loaded. All needed magazines are on the         |                                                          |  |
|                        | table                                                                 | -                                                        |  |
| Start Position         | Standing within the designated area with both hands above             |                                                          |  |
|                        | shoulders as demonstrated                                             |                                                          |  |
| Time Starts            | Audible signal                                                        |                                                          |  |
| Procedure              | At the start signal, engage targets using strong hand only            |                                                          |  |
| Briefing               | Safety angles – 90° left, 90° right, and top of the backstop. We will |                                                          |  |
|                        |                                                                       | I shooting. Feel free to send your                       |  |
|                        | delegate with us to verify your scores.                               |                                                          |  |