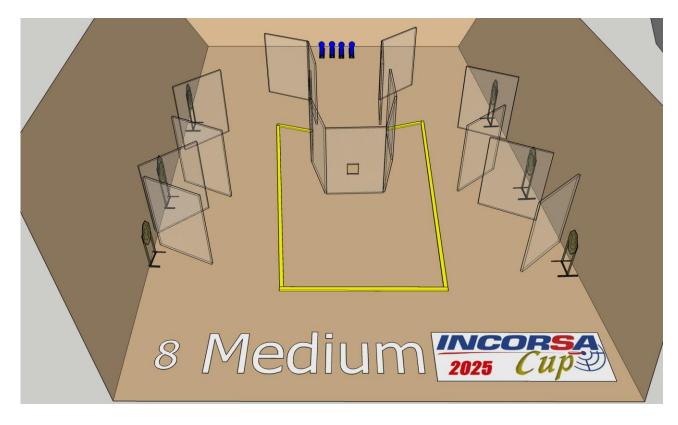

### Stage 11

#### 3Gun

| Targets                | IPSC Targets                                                          | 4 |
|------------------------|-----------------------------------------------------------------------|---|
|                        | IPSC Mini Poppers                                                     | 3 |
|                        |                                                                       |   |
|                        | No Shoots                                                             | 2 |
| Number of rounds to be | 11                                                                    |   |
| scored                 |                                                                       |   |
| Handgun Ready          |                                                                       |   |
| Condition              |                                                                       |   |
| Start Position         | Standing with feet touching the marker as demonstrated                |   |
| Time Starts            | Audible signal                                                        |   |
| Procedure              | At the start signal, engage targets                                   |   |
| Briefing               | Safety angles – 90° left, 90° right, and top of the backstop. We will |   |
| -                      | start scoring while you're still shooting. Feel free to send your     |   |
|                        | delegate with us to verify your scores.                               |   |