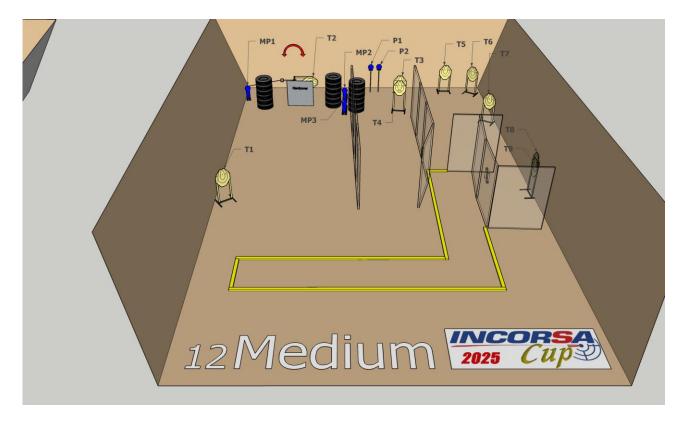

#### Stage 12

#### Roleski

| Targets                | IPSC Targets                                                          | 9 |
|------------------------|-----------------------------------------------------------------------|---|
|                        | IPSC Mini Poppers                                                     | 3 |
|                        | IPSC Metal Plates                                                     | 2 |
|                        |                                                                       |   |
| Number of rounds to be | 23                                                                    |   |
| scored                 |                                                                       |   |
| Handgun Ready          |                                                                       |   |
| Condition              |                                                                       |   |
| Start Position         | Standing within the designated area as demonstrated                   |   |
| Time Starts            | Audible signal                                                        |   |
| Procedure              | At the start signal, engage targets. Mini Popper MP1 activates        |   |
|                        | moving target T2. Target T2 remains visible at rest.                  |   |
| Briefing               | Safety angles – 90° left, 90° right, and top of the backstop. We will |   |
|                        | start scoring while you're still shooting. Feel free to send your     |   |
|                        | delegate with us to verify your scores.                               |   |