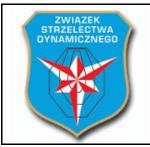

### Stage 11

#### 3Gun

| Targets                | IPSC Targets                                                          | 4 |
|------------------------|-----------------------------------------------------------------------|---|
|                        | IPSC Mini Poppers                                                     | 3 |
|                        |                                                                       |   |
|                        | No Shoots                                                             | 2 |
| Number of rounds to be | 11                                                                    |   |
| scored                 |                                                                       |   |
| Handgun Ready          |                                                                       |   |
| Condition              |                                                                       |   |
| Start Position         | Standing with feet touching the marker as demonstrated                |   |
| Time Starts            | Audible signal                                                        |   |
| Procedure              | At the start signal, engage targets                                   |   |
| Briefing               | Safety angles – 90° left, 90° right, and top of the backstop. We will |   |
| -                      | start scoring while you're still shooting. Feel free to send your     |   |
|                        | delegate with us to verify your scores.                               |   |