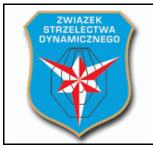

## Stage 2

#### Schmeisser

| Targets                | IPSC Targets                                                                                                                                                                          | 14 |
|------------------------|---------------------------------------------------------------------------------------------------------------------------------------------------------------------------------------|----|
|                        | IPSC Mini Poppers                                                                                                                                                                     | 2  |
|                        | IPSC Metal Plates                                                                                                                                                                     | 2  |
|                        | No Shoots                                                                                                                                                                             | 3  |
| Number of rounds to be | 32                                                                                                                                                                                    |    |
| scored                 |                                                                                                                                                                                       |    |
| Handgun Ready          |                                                                                                                                                                                       |    |
| Condition              |                                                                                                                                                                                       |    |
| Start Position         | Standing within the designated area as demonstrated                                                                                                                                   |    |
| Time Starts            | Audible signal                                                                                                                                                                        |    |
| Procedure              | At the start signal, engage targets                                                                                                                                                   |    |
| Briefing               | Safety angles – marker left, marker right, and top of the backstop. We will start scoring while you're still shooting. Feel free to send your delegate with us to verify your scores. |    |