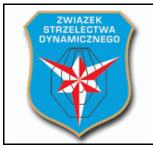

### Stage 11

#### 3Gun

| Targets                | IPSC Targets                                                          | 4 |
|------------------------|-----------------------------------------------------------------------|---|
|                        | IPSC Mini Poppers                                                     | 3 |
|                        |                                                                       |   |
|                        | No Shoots                                                             | 2 |
| Number of rounds to be | 11                                                                    |   |
| scored                 |                                                                       |   |
| Handgun Ready          |                                                                       |   |
| Condition              |                                                                       |   |
| Start Position         | Standing with feet touching the marker as demonstrated                |   |
| Time Starts            | Audible signal                                                        |   |
| Procedure              | At the start signal, engage targets                                   |   |
| Briefing               | Safety angles – 90° left, 90° right, and top of the backstop. We will |   |
| -                      | start scoring while you're still shooting. Feel free to send your     |   |
|                        | delegate with us to verify your scores.                               |   |