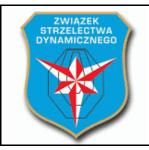

| Targets                | IPSC Targets                                                          | 11 |
|------------------------|-----------------------------------------------------------------------|----|
|                        |                                                                       |    |
|                        |                                                                       |    |
|                        | No Shoots                                                             | 2  |
| Number of rounds to be | 22                                                                    |    |
| scored                 |                                                                       |    |
| Handgun Ready          |                                                                       |    |
| Condition              |                                                                       |    |
| Start Position         | Standing within the designated area as demonstrated                   |    |
| Time Starts            | Audible signal                                                        |    |
| Procedure              | At the start signal, engage targets                                   |    |
| Briefing               | Safety angles – 90° left, 90° right, and top of the backstop. We will |    |
|                        | start scoring while you're still shooting. Feel free to send your     |    |
|                        | delegate with us to verify your scores.                               |    |