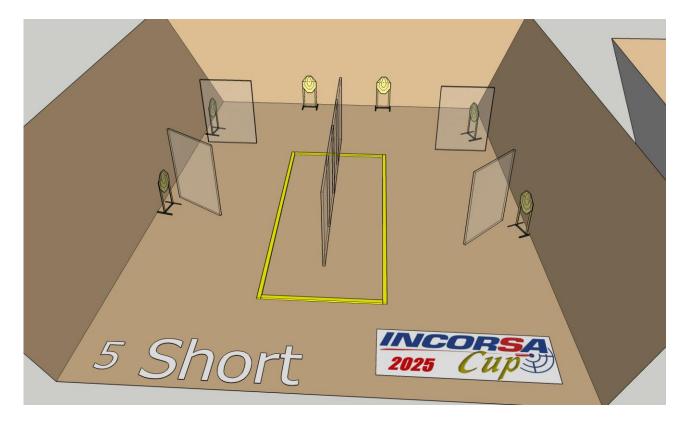

ts            | Audible signal                                                        |                                                     |  |
| Procedure              | At the start signal, engage targets                                   |                                                     |  |
| Briefing               | Safety angles – 90° left, 90° right, and top of the backstop. We will |                                                     |  |
| -                      | start scoring while you're still shooting. Feel free to send your     |                                                     |  |
|                        | delegate with us to verify your scores.                               |                                                     |  |



#### Stage 5



#### Lapua



| Targets                | IPSC Mini Targets                                                     | 6 |
|------------------------|-----------------------------------------------------------------------|---|
|                        |                                                                       |   |
|                        |                                                                       |   |
|                        |                                                                       |   |
| Number of rounds to be | 12                                                                    |   |
| scored                 |                                                                       |   |
| Handgun Ready          |