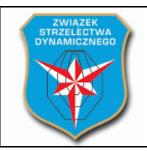

## Stage 1

#### **Grand Power**

| Targets                | IPSC Targets                                                           | 10 |  |
|------------------------|------------------------------------------------------------------------|----|--|
|                        | IPSC Mini Poppers                                                      | 2  |  |
|                        | IPSC Metal Plates                                                      | 2  |  |
|                        | No Shoots                                                              | 3  |  |
| Number of rounds to be | 24                                                                     |    |  |
| scored                 |                                                                        |    |  |
| Handgun Ready          |                                                                        |    |  |
| Condition              |                                                                        |    |  |
| Start Position         | Standing within the designated area as demonstrated                    |    |  |
| Time Starts            | Audible signal                                                         |    |  |
| Procedure              | At the start signal, engage targets. Mini Popper MP1 activates         |    |  |
|                        | moving target T5. Target T5 remains visible at rest.                   |    |  |
| Briefing               | Safety angles – 90° left, marker right, and top of the backstop. We    |    |  |
|                        | will start scoring while you're still shooting. Feel free to send your |    |  |
|                        | delegate with us to verify your scores.                                |    |  |