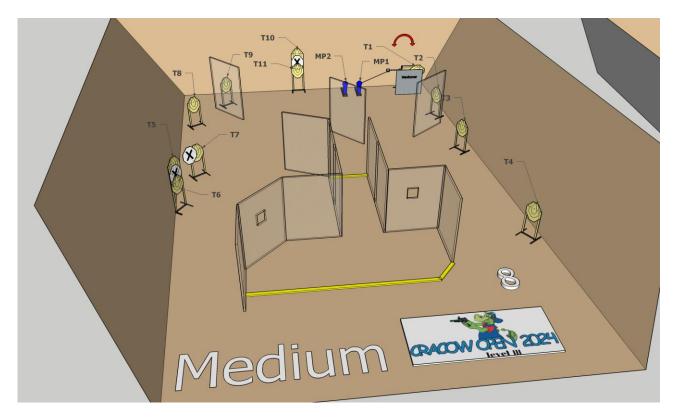

| Targets                | IPSC Targets                                                 | 10                                                  |  |
|------------------------|--------------------------------------------------------------|-----------------------------------------------------|--|
|                        | IPSC Mini Poppers                                            | 2                                                   |  |
|                        |                                                              |                                                     |  |
|                        | No Shoots                                                    | 2                                                   |  |
| Number of rounds to be | 22                                                           |                                                     |  |
| scored                 |                                                              |                                                     |  |
| Handgun Ready          | Handgun is on the table on the                               | ne marker, muzzle is pointed                        |  |
| Condition              | downrange, handgun with empty chamber and empty magwell. All |                                                     |  |
|                        | needed magazines are on the                                  | e table                                             |  |
| Start Position         | Standing within the designate                                | Standing within the designated area as demonstrated |  |
| Time Starts            | Audible signal                                               |                                                     |  |
| Procedure              | Mini Poppers MP1 or MP2 activate moving target T6. Target T6 |                                                     |  |
|                        | remains visible at rest.                                     |                                                     |  |
| Briefing               | Safety angles – 90° left, 90°                                | right, and top of the backstop. We will             |  |
|                        | start scoring while you're still                             | shooting. You can send your                         |  |
|                        | delegate with us to verify you                               | ir scores.                                          |  |