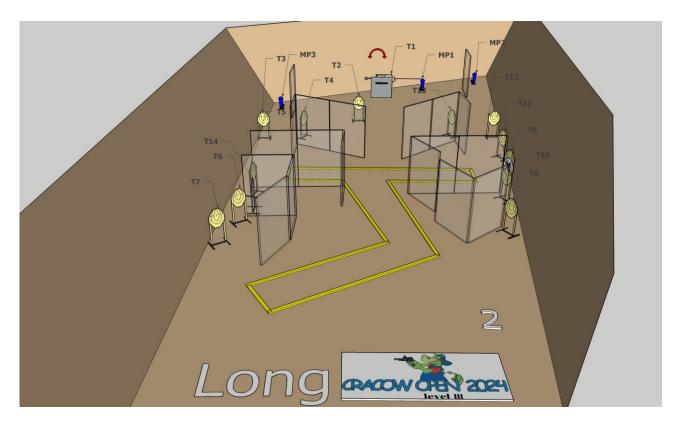

| Targets                | IPSC Targets                                                          | 11 |
|------------------------|-----------------------------------------------------------------------|----|
|                        | IPSC Mini Poppers                                                     | 2  |
|                        |                                                                       |    |
|                        | No Shoots                                                             | 3  |
| Number of rounds to be | 24                                                                    |    |
| scored                 |                                                                       |    |
| Handgun Ready          |                                                                       |    |
| Condition              |                                                                       |    |
| Start Position         | Standing within the designated area as demonstrated                   |    |
| Time Starts            | Audible signal                                                        |    |
| Procedure              | Mini Popper MP1 activates moving target T1. Target T1 remains         |    |
|                        | visible at rest.                                                      |    |
| Briefing               | Safety angles – 90° left, 90° right, and top of the backstop. We will |    |
|                        | start scoring while you're still shooting. You can send your          |    |
|                        | delegate with us to verify your scores.                               |    |

| Targets                | IPSC Targets                                                                                                                       | 5                                                   |  |
|------------------------|------------------------------------------------------------------------------------------------------------------------------------|-----------------------------------------------------|--|
|                        | IPSC Mini Poppers                                                                                                                  | 2                                                   |  |
|                        |                                                                                                                                    |                                                     |  |
|                        | No Shoots                                                                                                                          | 1                                                   |  |
| Number of rounds to be | 12                                                                                                                                 |                                                     |  |
| scored                 |                                                                                                                                    |                                                     |  |
| Handgun Ready          |                                                                                                                                    |                                                     |  |
| Condition              |                                                                                                                                    |                                                     |  |
| Start Position         | Standing within the designate                                                                                                      | Standing within the designated area as demonstrated |  |
| Time Starts            | Audible signal                                                                                                                     |                                                     |  |
| Procedure              | Mini Popper MP1 activates moving target T2. Target T2 remains                                                                      |                                                     |  |
|                        | visible at rest.                                                                                                                   |                                                     |  |
| Briefing               | Safety angles – 90° left, 90° right, and top of the backstop. We will start scoring while you're still shooting. You can send your |                                                     |  |
| 1                      | delegate with us to verify your scores.                                                                                            |                                                     |  |